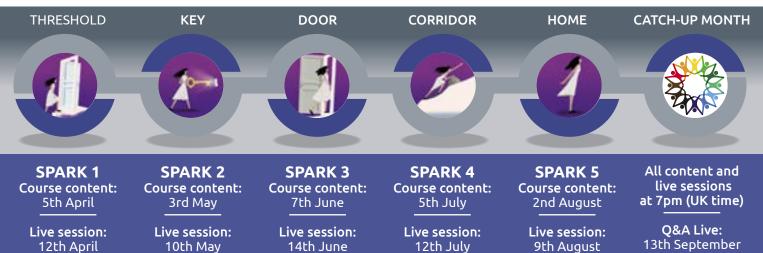

### Your Key Dates of Season #1 - Secure

The Taming your Gatekeeper Accelerator Course is available immediately as well as these

Consciousness transformation is driven by a small group of Intuitive-Sensitives who notice the calling when they feel: 'I'm meant for more'. They are Path Masters.

There are 5 stages to master....

- THRESHOLD so you can accept you're more than physical
- **KEY** so you can turn the key to engage your higher nature
- **DOOR** so you can cope with receiving higher knowledge
- **CORRIDOR** so you can test your power
- HOME so you can unify your spirit