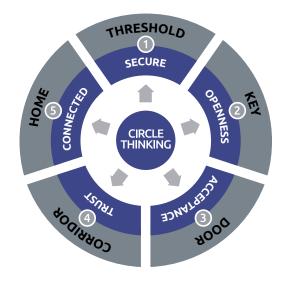

There are 5 stages to master....

- THRESHOLD so you can accept you're more than physical
- **KEY** so you can turn the key to engage your higher nature
- **DOOR** so you can cope with receiving higher knowledge
- **CORRIDOR** so you can test your power
- HOME so you can unify your spirit